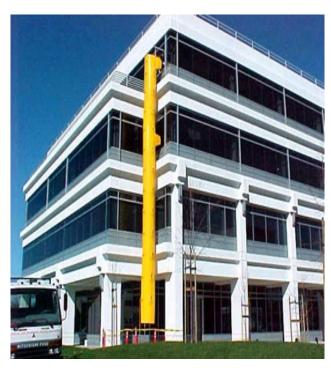

## (2) DEBRIS CHUTES FOR RENT

Please forward to Estimators & Project Managers

BE IN COMPLIANCE - FOR ABOUT THE SAME COST AS A 1-TIME USE WOOD CHUTE

## <u>\$ 250/month\* - 3 month/3 story special</u>

Call Charles (561) 310 5834 for more info

Steel Debris

- 30" dia. steel debris/trash chute

Trash Chute:

- up to 21 ft chute (additional hopper/sections available up to 5-stories)

- accommodates various floor heights

- attaches to building, or self supporting within scaffold tower

\* Inclusions:

- (1) - 5/0 hopper intake assembly & hardware

-(3)-4/0 & (2)-2/0 chute section assemblies & hardware

- parapet bracket for mounting to structural parapet walls

- 3 month minimum rental period

- delivery in Florida; additional delivery fees apply

Add Alternates: - scaffold tower installation & rental

- chute installation & tear down