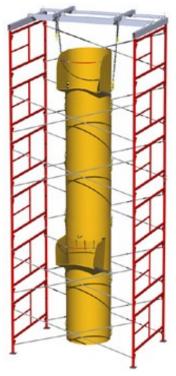

- accommodates various floor heights

- attaches to building, or self supporting within scaffold tower

\* Inclusions:

- (1) - 5/0 hopper intake assembly & hardware

-(3)-4/0 & (2)-2/0 chute section assemblies & hardware

- parapet bracket for mounting to structural parapet walls

- 3 month minimum rental period

- delivery in Florida; additional delivery fees apply

Add Alternates: - scaffold tower installation & rental

- chute installation & tear down